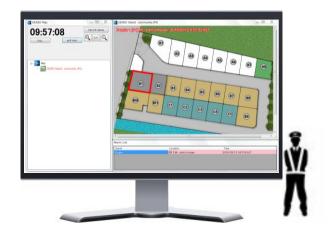

## What is GENIO Map?

GENIO Map is **EASY** and **SIMPLE** monitoring software to provide small scale monitoring service. GENIO Map displays alarm signals which are sent from GENIO control panel on the monitor screen in a guard room or monitoring room. It enables you to confirm where the alarm event happened visually and dispatch a security guard for onsite check.

## **GENIO Map Specification**

| Windows                | Windows 10 IOT Value *Recommended                                                       |
|------------------------|-----------------------------------------------------------------------------------------|
| Spec CPU speed         | i3-i5, LTSB *Recommended                                                                |
| Account                | Max 300 *Not limited to this number                                                     |
| Picture Type           | JPEG or PNG                                                                             |
| Number of Map          | Max 8                                                                                   |
| Receivable<br>Protocol | CID                                                                                     |
| Log                    | Past one month                                                                          |
| Alarm List             | Latest 20 alarms                                                                        |
| Cable (Cross Type)     | 2 set of USB to RS-232 Serial Adapter cable<br>1 set of RS-232C Cable(Female to Female) |