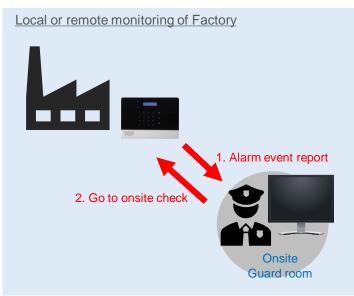

## What is GENIO Map?

GENIO Map is **EASY** and **SIMPLE** monitoring software to provide small scale monitoring service. GENIO Map displays alarm signals which are sent from GENIO control panel on the monitor screen in a guard room or monitoring room. It enables you to confirm where the alarm event happened visually and dispatch a security guard for onsite check.

Example video >>> 
Gated community

Example video >>> 
Factory