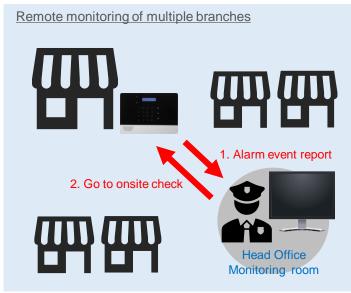

## What is GENIO Map?

GENIO Map is **EASY** and **SIMPLE** monitoring software to provide small scale monitoring service. GENIO Map displays alarm signals which are sent from GENIO control panel on the monitor screen in a guard room or monitoring room. It enables you to confirm where the alarm event happened visually and dispatch a security guard for onsite check.