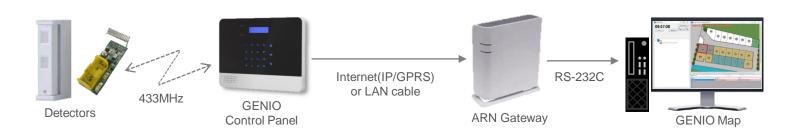

# **System Configuration**

#### **ARN Gateway Specification**

ARN Gateway is an IP alarm receiver that receives event reports from GENIO panel and forward the data in the CID or SIA format via RS-232 to central monitoring station.