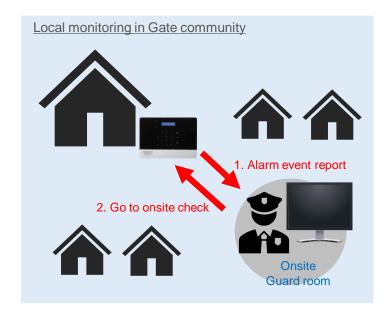

## What is GENIO Map?

GENIO Map is **EASY** and **SIMPLE** monitoring software to provide small scale monitoring service. GENIO Map displays alarm signals which are sent from GENIO control panel on the monitor screen in a guard room or monitoring room. It enables you to confirm where the alarm event happened visually and dispatch a security guard for onsite check.

Example video >>> 
Gated community

Example video >>> 
Factory