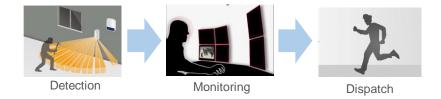

## What is GENIO Map?

GENIO Map is **EASY** and **SIMPLE** monitoring software to provide small scale monitoring service. GENIO Map displays alarm signals which are sent from GENIO control panel on the monitor screen in a guard room or monitoring room. It enables you to confirm where the alarm event happened visually and dispatch a security guard for onsite check.